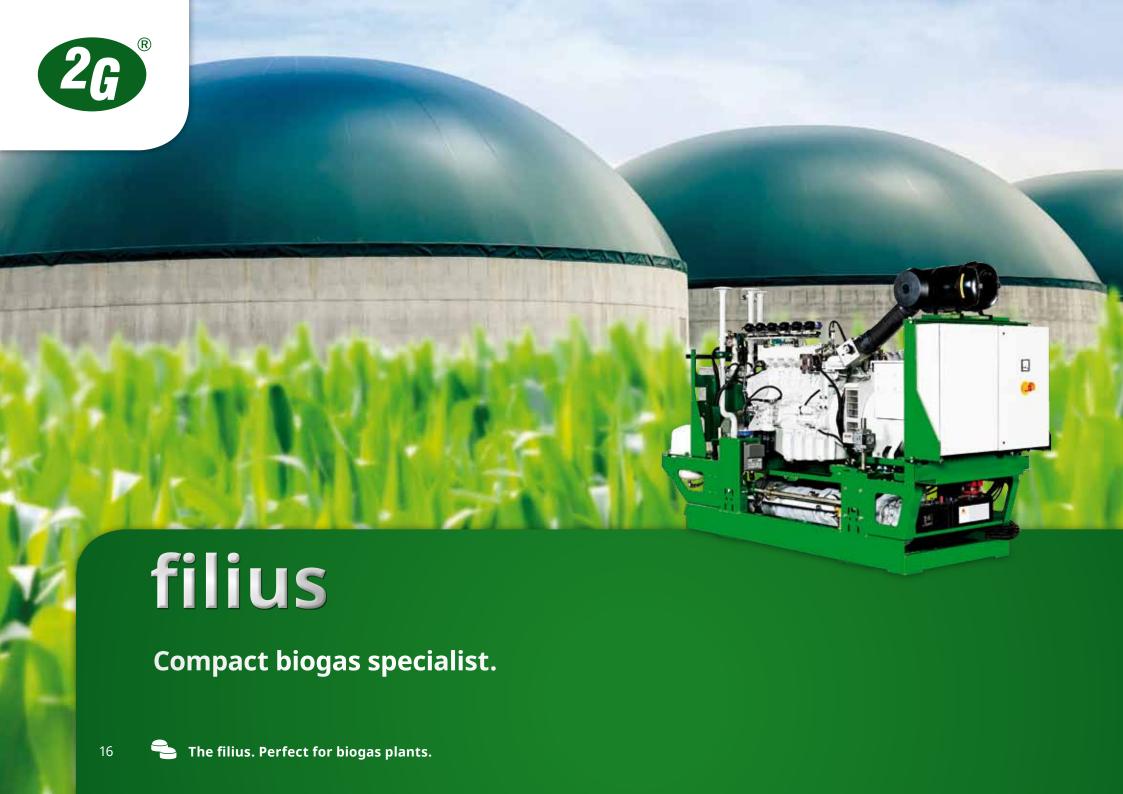

## Compact biogas specialist.

As a highly efficient power plant ranging in output from 50 to 160 kW, the filius is specifically designed for smaller biogas plants. It is usually pre-assembled in a container as a connection-ready compact module and can be commissioned quickly and easily.

- Designed for smaller biogas plants
- Modules available in space-saving filius container
- Connection-ready container solution facilitates on-site installation and reduces installation costs
- Compact design enables easy access for maintenance work