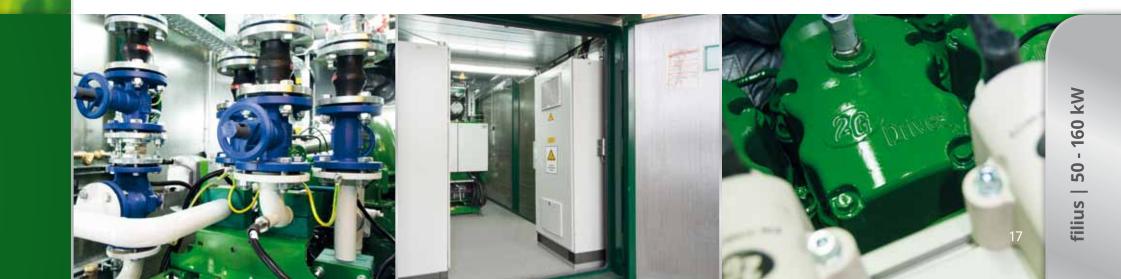

## Compact biogas specialist.

As a highly efficient power plant ranging in output from 50 to 160 kW, the filius is specifically designed for smaller biogas plants. It is usually pre-assembled in a container as a connection-ready compact module and can be commissioned quickly and easily.

- Designed for smaller biogas plants
- Modules available in space-saving filius container
- Connection-ready container solution facilitates on-site installation and reduces installation costs
- Compact design enables easy access for maintenance work